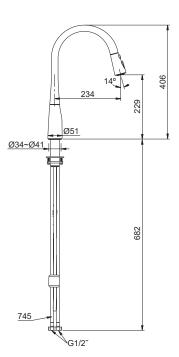

## Product

• Simplice Pull Down Kitchen Faucet

Kohler Code 596T-4E-\*\*



Color Code - \*\*
CP - Polished Chrome
VS - Vibrant Stainless
BL - Matte Black

## **Features**

- $\bullet$  MasterClearn  $^{\text{TM}}$  spreadface featuring an easy-to-clean surface
- DockNetik® docking system on pulldown
- Kohler ProMotion® technology sprayhead
- Three-function pulldown sprayhead allowing to switch from Sweep Spray to Stream Spray and Pause function.
- High arch spout design with good clearance
- Ceramic disc valve
- Dual check valve configuration compliant to AS/NZS 3500.1
- Suitable for equal mains pressure
- Available in three color finishes
- WELS 5 star @ 6 L/m





## **Technical Details**

Front View



Side View



## **Installation Notes:**

- Maximum working pressure 500kPa. If it exceeds 500kPa, a pressure limiting valve must be fitted.
- The highest water and environment temperature is 60°C.
- The faucet contains two sets of check valves for backflow prevention. Do not remove them.
- All installations must comply with local plumbing codes and requirements of AS/NZS 3500, AS/NZS 6400 and the plumbing code of Australia (PCA).