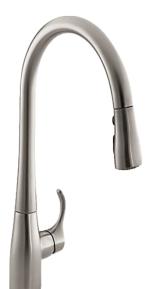

## Product

• Simplice Pull Down Kitchen Faucet

Kohler Code 596T-4E-\*\*

Color Code - \*\*
CP - Polished Chrome
VS - Vibrant Stainless
BL - Matte Black

## **Features**

- $\bullet$  MasterClearn  $^{\text{TM}}$  spreadface featuring an easy-to-clean surface
- DockNetik® docking system on pulldown
- Kohler ProMotion® technology sprayhead
- Three-function pulldown sprayhead allowing to switch from Sweep Spray to Stream Spray and Pause function.
- High arch spout design with good clearance
- Ceramic disc valve
- Dual check valve configuration compliant to AS/NZS 3500.1
- Suitable for equal mains pressure
- Available in three color finishes
- WELS 5 star @ 6 L/m