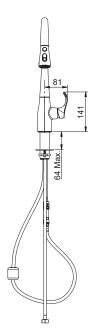

## Product

• Simplice Pull Down Kitchen Faucet

Kohler Code 596T-4E-\*\*



Color Code - \*\*
CP - Polished Chrome
VS - Vibrant Stainless
BL - Matte Black

## **Features**

- $\bullet$  MasterClearn  $^{\text{TM}}$  spreadface featuring an easy-to-clean surface
- DockNetik® docking system on pulldown
- Kohler ProMotion® technology sprayhead
- Three-function pulldown sprayhead allowing to switch from Sweep Spray to Stream Spray and Pause function.
- High arch spout design with good clearance
- Ceramic disc valve
- Dual check valve configuration compliant to AS/NZS 3500.1
- Suitable for equal mains pressure
- Available in three color finishes
- WELS 5 star @ 6 L/m





## **Technical Details**

Front View



Side View



## **Installation Notes:**

- Maximum working pressure 500kPa. If it exceeds 500kPa, a pressure limiting valve must be fitted.
- The highest water and environment temperature is 60°C.
- The faucet contains two sets of check valves for backflow prevention. Do not remove them.
- All installations must comply with local plumbing codes and requirements of AS/NZS 3500, AS/NZS 6400 and the plumbing code of Australia (PCA).